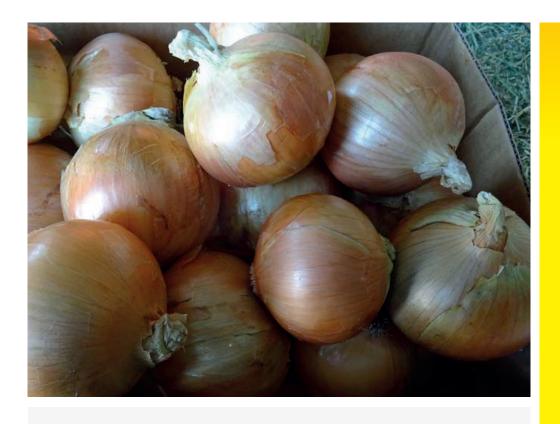

## **Mirela**

## **Hybrid Brown Onion**

- Good early vigour
- Deep blue/green foliage with strong field tolerance to Downy Mildew
- Uniform globe shape with even maturity strong bolting tolerance
- Good storage
- Improved skin colour for an early short day type